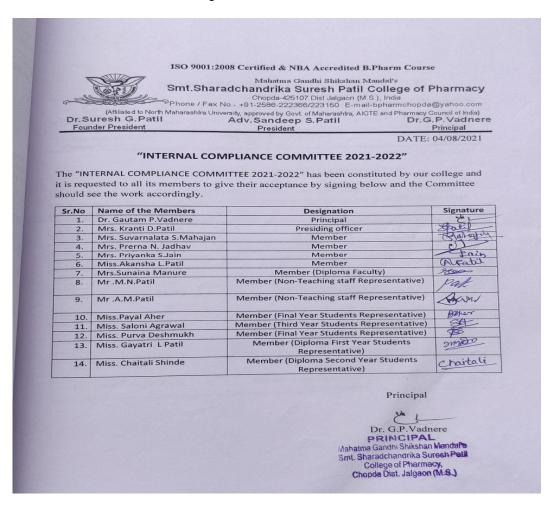

#### **Internal Compliance committee 2021-2022**

Mahatma Gandhi Shikshan Mandal's

#### Smt. Sharadchandrika Suresh Patil College of Pharmacy

Chopda-425107. Dist. Jalgaon, (M.S.), India.

Phone / Fax No - +91-2586-222366/223150. E-mail-bpharmchopda@yahoo.com

(Affiliated to Kavayitri Bahinabai Chaudhari North Maharashtra University, Approved by Govt. of Maharashtra and Pharmacy Council of India, New Delhi.)

Dr. Suresh G. Patil

Adv. Sandeep S. Patil

Dr. G. P. Vadnere

**Founder President** 

**President** 

**Principal** 