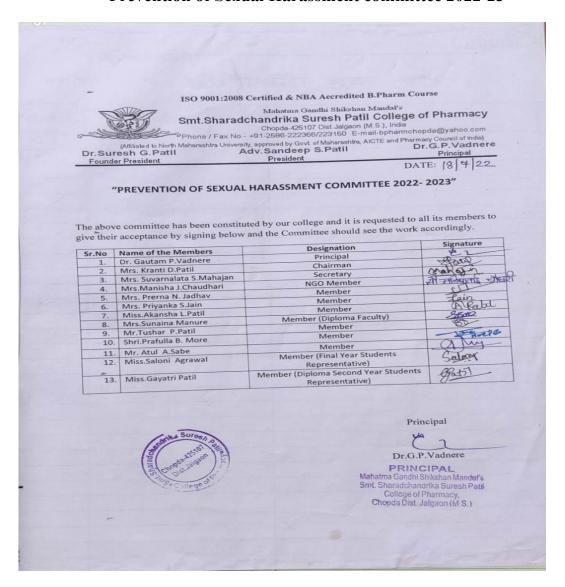

#### **Prevention of Sexual Harassment committee 2022-23**

Mahatma Gandhi Shikshan Mandal's

# Smt. Sharadchandrika Suresh Patil College of Pharmacy

Chopda-425107. Dist. Jalgaon, (M.S.), India.
Phone / Fax No - +91-2586-222366/223150. <u>E-mail-bpharmchopda@yahoo.com</u>

(Affiliated to Kavayitri Bahinabai Chaudhari North Maharashtra University, Approved by Govt. of Maharashtra and Pharmacy Council of India, New Delhi.)

Dr. Suresh G. Patil

Adv. Sandeep S. Patil

Dr. G. P. Vadnere

**Founder President** 

**President** 

**Principal** 