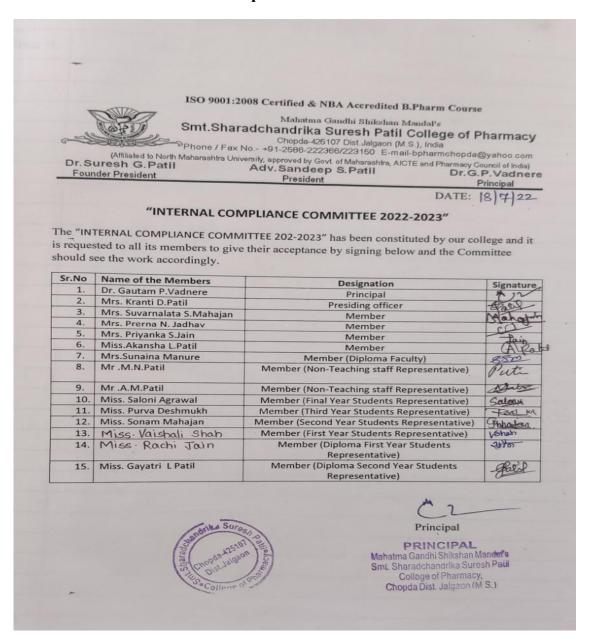

#### **Internal Compliance committee 2022-23**

Mahatma Gandhi Shikshan Mandal's

# Smt. Sharadchandrika Suresh Patil College of Pharmacy

Chopda-425107. Dist. Jalgaon, (M.S.), India.

Phone / Fax No - +91-2586-222366/223150. <u>E-mail-bpharmchopda@yahoo.com</u>

(Affiliated to Kavayitri Bahinabai Chaudhari North Maharashtra University, Approved by Govt. of Maharashtra and Pharmacy Council of India, New Delhi.)

Dr. Suresh G. Patil

Adv. Sandeep S. Patil

Dr. G. P. Vadnere

**Founder President** 

**President** 

**Principal** 