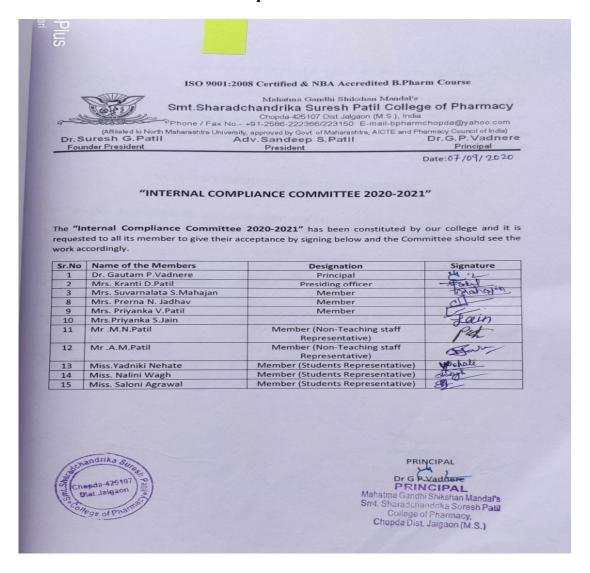

#### **Internal Compliance committee 2021-2022**

Mahatma Gandhi Shikshan Mandal's

#### Smt. Sharadchandrika Suresh Patil College of Pharmacy

Chopda-425107. Dist. Jalgaon, (M.S.), India.

Phone / Fax No - +91-2586-222366/223150. E-mail-bpharmchopda@yahoo.com

(Affiliated to Kavayitri Bahinabai Chaudhari North Maharashtra University, Approved by Govt. of Maharashtra and Pharmacy Council of India, New Delhi.)

Dr. Suresh G. Patil

Adv. Sandeep S. Patil

Dr. G. P. Vadnere

**Founder President** 

**President** 

**Principal** 