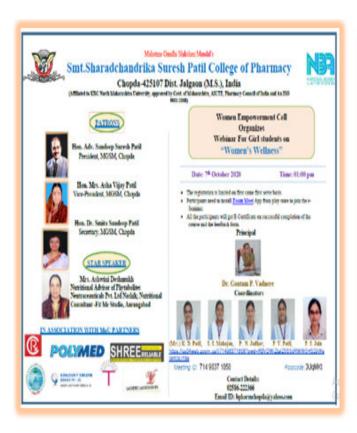

| Regardless of a woman's age, experts generally recommend a diet          |
|                          | that is focused on fruits, vegetables, fiber and protein which will help |
|                          | them to work on every dimension of wellness                              |





Mahatma Gandhi Shikshan Mandal's



#### Smt. Sharadchandrika Suresh Patil College of Pharmacy

Chopda-425107. Dist. Jalgaon, (M.S.), India.

Phone / Fax No - +91-2586-222366/223150. E-mail-bpharmchopda@yahoo.com

(Affiliated to Kavayitri Bahinabai Chaudhari North Maharashtra University, Approved by Govt. of Maharashtra and Pharmacy Council of India, New Delhi.)

Dr. Suresh G. Patil

Adv. Sandeep S. Patil

Dr. G. P. Vadnere

**Founder President** 

President Principal

#### **Photos of Event**









Mahatma Gandhi Shikshan Mandal's



#### Smt. Sharadchandrika Suresh Patil College of Pharmacy

Chopda-425107. Dist. Jalgaon, (M.S.), India.
Phone / Fax No - +91-2586-222366/223150. <u>E-mail-bpharmchopda@yahoo.com</u>

(Affiliated to Kavayitri Bahinabai Chaudhari North Maharashtra University, Approved by Govt. of Maharashtra and Pharmacy Council of India, New Delhi.)

Dr. Suresh G. Patil

Adv. Sandeep S. Patil

Dr. G. P. Vadnere

**Founder President** 

**President** 

**Principal** 

#### **YUAVTI SABHA 2019-2020**

| Name of Programme   | YUAVTI SABHA (Self Defense Training)                             |
|---------------------|------------------------------------------------------------------|
| Date of Programme   | 08/03/2019