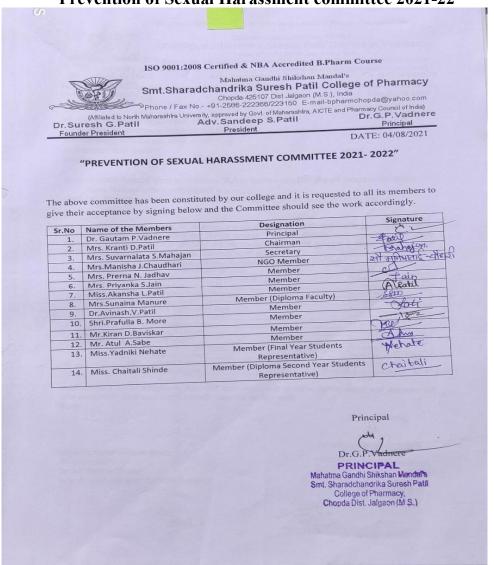

#### **Prevention of Sexual Harassment committee 2021-22**

Mahatma Gandhi Shikshan Mandal's

# Smt. Sharadchandrika Suresh Patil College of Pharmacy

Chopda-425107. Dist. Jalgaon, (M.S.), India.
Phone / Fax No - +91-2586-222366/223150. <u>E-mail-bpharmchopda@yahoo.com</u>

(Affiliated to Kavayitri Bahinabai Chaudhari North Maharashtra University, Approved by Govt. of Maharashtra and Pharmacy Council of India, New Delhi.)

Dr. Suresh G. Patil

Adv. Sandeep S. Patil

Dr. G. P. Vadnere

**Founder President** 

**President** 

**Principal** 